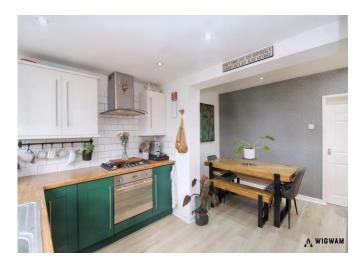

#### Kitchen/Diner,

This fantastic sized kitchen/diner offers laminate flooring, double glazed window, spotlights, storage cupboards, radiator, laminate work surfaces, extractor hood, hob, oven, sink/drainer, space for appliances and door leading to the rear garden.