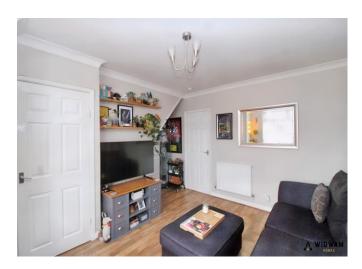

#### Lounge.

With laminate flooring, double glazed window, radiator, coving finishing and door leading to the kitchen/diner.