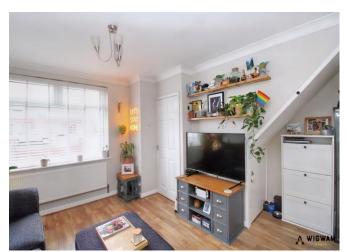

#### Lounge.

With laminate flooring, double glazed window, radiator, coving finishing and door leading to the kitchen/diner.