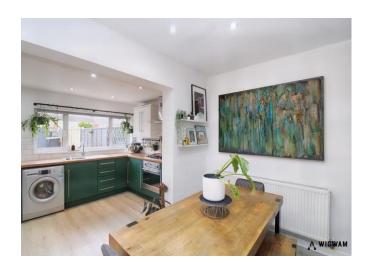

#### Kitchen/Diner,

This fantastic sized kitchen/diner offers laminate flooring, double glazed window, spotlights, storage cupboards, radiator, laminate work surfaces, extractor hood, hob, oven, sink/drainer, space for appliances and door leading to the rear garden.