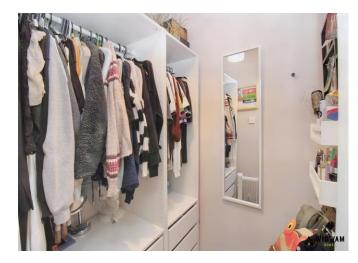

#### Bedroom 1,

With carpet flooring, radiator, double glazed window and door leading to the dressing room.

#### **Dressing Room,**

With carpet flooring.