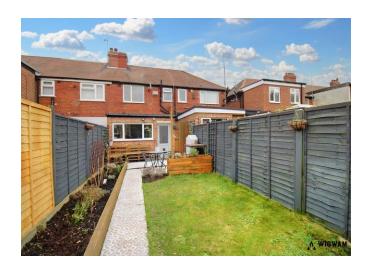

#### Rear Garden,

With lawn, patio, allocated parking, fence boundary and access to the rear aspect.