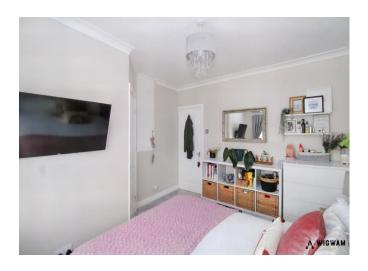

#### Bedroom 1,

With carpet flooring, radiator, double glazed window and door leading to the dressing room.

#### **Dressing Room,**

With carpet flooring.