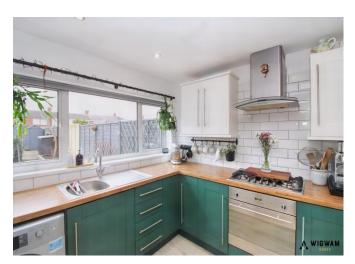

#### Kitchen/Diner,

This fantastic sized kitchen/diner offers laminate flooring, double glazed window, spotlights, storage cupboards, radiator, laminate work surfaces, extractor hood, hob, oven, sink/drainer, space for appliances and door leading to the rear garden.