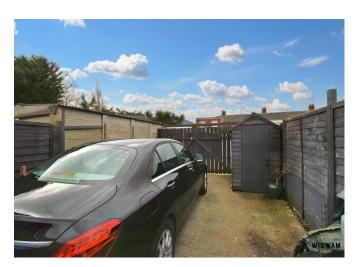

#### Rear Garden,

With lawn, patio, allocated parking, fence boundary and access to the rear aspect.