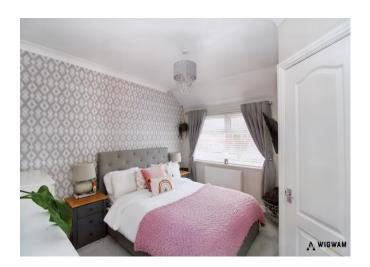

#### Bedroom 1,

With carpet flooring, radiator, double glazed window and door leading to the dressing room.