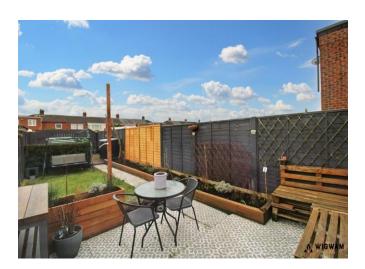

#### Rear Garden,

With lawn, patio, allocated parking, fence boundary and access to the rear aspect.