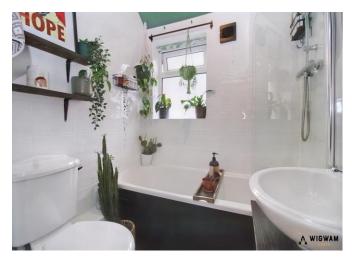

#### Bathroom,

With vinyl flooring, bath cubicle, shower attachment, WC, wash hand pedestal basin and radiator.